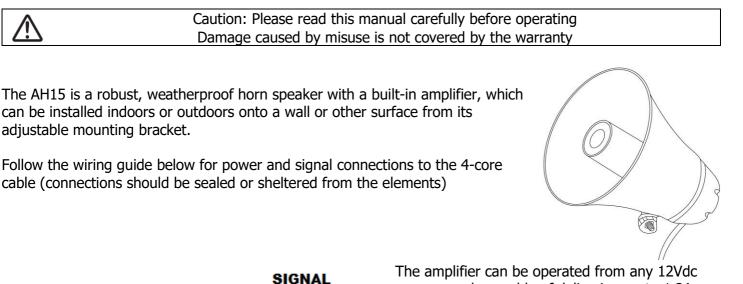

## 🖸 adastra

## AH15

## ACTIVE COMPACT WEATHERPROOF HORN SPEAKER

Item ref: 952.103UK

User Manual





The amplifier can be operated from any 12Vdc power supply capable of delivering up to 1.2A current.

Connect the Line Level Audio (0dB = 0.775Vrms) input to the yellow wire and Ground to the white wire (signal & power ground are common)

Connect +12V to the red wire and connect the Ground to the black wire.

## Specifications

| Power supply       | 12Vdc, 1.2A (not included)         |
|--------------------|------------------------------------|
| Construction       | ABS moulded body, metal bracket    |
| Connection         | Hard-wired cable (power + line in) |
| Output power: max. | 15W                                |
| IP rating          | IP66                               |
| Dimensions         | 165 x 140mmØ                       |
| Weight             | 446g