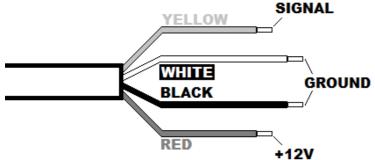

## ACTIVE COMPACT WEATHERPROOF HORN SPEAKER

Item ref: 952.103UK

User Manual

The amplifier can be operated from any 12Vdc power supply capable of delivering up to 1.2A current.

Connect the Line Level Audio (0dB = 0.775Vrms) input to the yellow wire and Ground to the white wire (signal & power ground are common)

Connect +12V to the red wire and connect the Ground to the black wire.