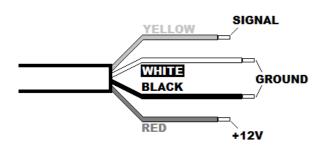

Follow the wiring guide below for power and signal connections to the 4-core cable (connections should be sealed or sheltered from the elements)

The amplifier can be operated from any 12Vdc power supply capable of delivering up to 2.1A current.

Connect the Line Level Audio (0dB = 0.775Vrms) input to the yellow wire and Ground to the white wire (signal & power ground are common)

Connect +12V to the red wire and connect the Ground to the black wire.