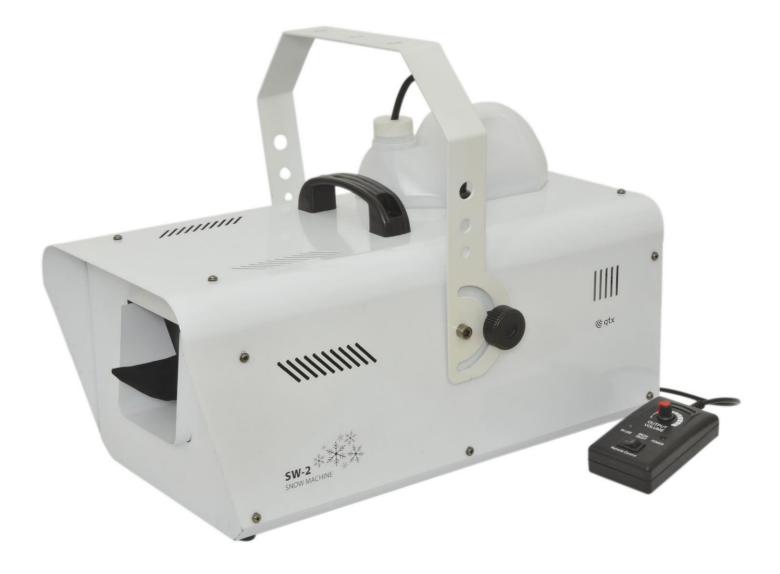

#### Introduction

Thank you for choosing the SW-2 DMX snow machine for stage and events special effects. This product is designed to produce high volume snow output on demand for festive and themed events. Please read these instructions in full to gain the best results from this item and avoid damage to the unit through misuse.