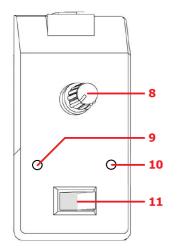

#### **Remote control operation**

- 8. Snow output control adjusts the amount of fluid delivered by the pump
- 9. Snow effect indicator illuminates when effect is activated
- 10. Power indicator illuminates when mains power is switched on
- 11. Snow effect on/off rocker switch switches the fan on or off