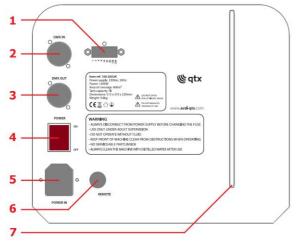

#### **Rear Panel**

- 1. DIP switches for DMX address setting
- 2. DMX input (3-pin XLRM)
- 3. DMX output (3-pin XLRF)
- 4. Power on/off rocker switch
- 5. Mains inlet (IEC male) and fuse holder
- 6. Remote control connection (5-pin DIN)
- 7. Fluid level indicator